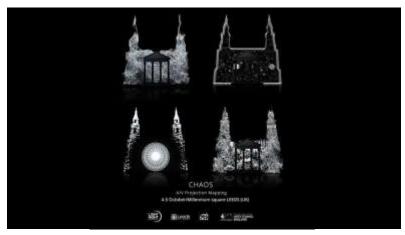

31 32

Projection Mapping for 'Les Miserables', Hale Center Theater Orem

33

PROJECTORS

34 Christie Digital Boxer 4K30 30,000 lumen projectors for a total of over one million lumens projected on the building facade.

PROJECTION SURFACE
The building façade is 556'x165' or 91,740 ft² (over 2 acres), and the projection resolution will be 6000 x 2620.

PROJECTION TECHNIQUE
3 channel 3D architectural mapping. The main channels have 16 projectors each, stacked together to increase brightness, and the center channel, covering the center tower, has 2 projectors stacked; the channels are blended together to create one seamless image.