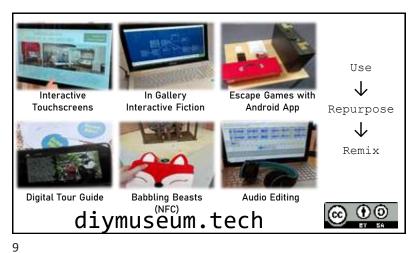

10.00am Arrival & welcome Housekeeping & an overview of the day Projection Basics a DIY Approach 11.00am What we have to work with: DAMS & Spaces (Museum Tour) dams.birminghammuseums.org.uk/ 11.30am 11.45pm Time to build your first projection Animation + Projection Mapping 2.30pm Adding Interactivity BREAK 3.30pm Show & Tell 4.00pm CLOSE

Linda Spurdle

Digital Development Manager @ Birmingham Museums Trust

John Sear

Real-world Game Designer

3











Plan for Today

10



Digital Asset Management System dams.birminghammuseums.org.uk

11 12





#### Our Locations within BMAG

- Power
- Table (or at least somewhere you can take a projector)
- Not too bright!
- Projection onto both:
  - · Walls, doors, blinds
  - Museum Objects (not watercolours)



15 16



What could we build?

- Informative pieces
- Interactive slideshow e.g. Slide Projector
- Animations
- Highlight areas of the images
- Projection mapping multiple surfaces
- Choose your own adventure
- Video interactive (aka Bandersnatch)
- Digital Poetry
- Involve people
  - High-five to progress use two people to choose directions?
  - Make a connections between to places

18













23 24













Barco UDX 4K40 4K **UHD 37,500 Lumens DLP Laser Flex Projector (Body Only