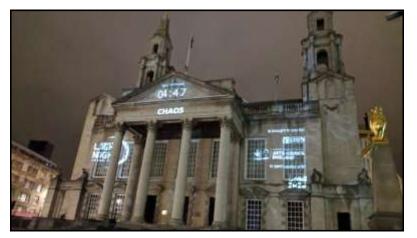

31 32

Projection Mapping for 'Les Miserables', Hale Center Theater Orem

33

PROJECTORS

34 Christie Digital Boxer 4K30 30,000 lumen projectors for a total of over one million lumens projected on the building facade.

PROJECTION SURFACE
The building façade is 556'x165' or 91,740 ft² (over 2 acres), and the projection resolution will be 6000 x 2620.

PROJECTION TECHNIQUE
3 channel 3D architectural mapping. The main channels have 16 projectors each, stacked together to increase brightness, and the center channel, covering the center tower, has 2 projectors stacked; the channels are blended together to create one seamless image.