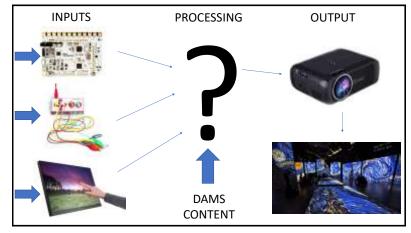

#### DIY: Projection on the cheap

- Projection is great as we can put the equipment out of the way
- Get away with using older projectors
  - · Lower resolution is fine
- Run it on cheap hardware & software
- Single Projector (we can still do projection mapping!)