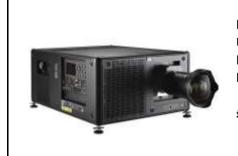

18

23 24

Barco UDX 4K40 4K **UHD 37,500 Lumens DLP Laser Flex Projector (Body Only)** 

£120K+

30