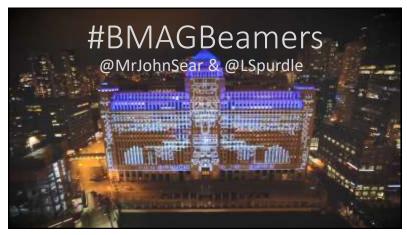

31 32

Projection Mapping for 'Les Miserables', Hale Center Theater Orem

33

PROJECTORS

34 Christie Digital Boxer 4K30 30,000 lumen projectors for a total of over one million lumens projected on the building facade.

PROJECTION SURFACE
The building façade is 556'x165' or 91,740 ft² (over 2 acres), and the projection resolution will be 6000 x 2620.

PROJECTION TECHNIQUE
3 channel 3D architectural mapping. The main channels have 16 projectors each, stacked together to increase brightness, and the center channel, covering the center tower, has 2 projectors stacked; the channels are blended together to create one seamless image.