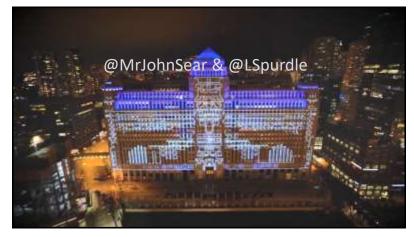

31 32

Projection Mapping for 'Les Miserables', Hale Center Theater Orem

33

PROJECTORS

34 Christie Digital Boxer 4K30 30,000 lumen projectors for a total of over one million lumens projected on the building facade.

PROJECTION SURFACE
The building façade is 556'x165' or 91,740 ft² (over 2 acres), and the projection resolution will be 6000 x 2620.

PROJECTION TECHNIQUE
3 channel 3D architectural mapping. The main channels have 16 projectors each, stacked together to increase brightness, and the center channel, covering the center tower, has 2 projectors stacked; the channels are blended together to create one seamless image.