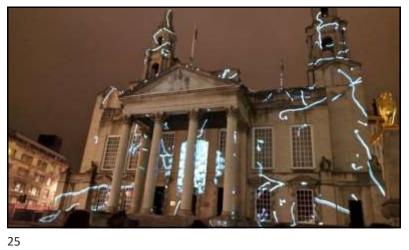

31 32

Projection Mapping for 'Les Miserables', Hale Center Theater Orem

33

PROJECTORS

34 Christie Digital Boxer 4K30 30,000 lumen projectors for a total of over one million lumens projected on the building facade.