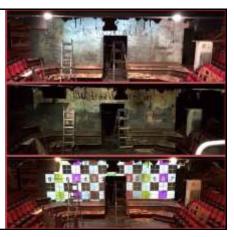

31 32

Projection Mapping for 'Les Miserables', Hale Center Theater Orem

33

PROJECTORS

34 Christie Digital Boxer 4K30 30,000 lumen projectors for a total of over one million lumens projected on the building facade.