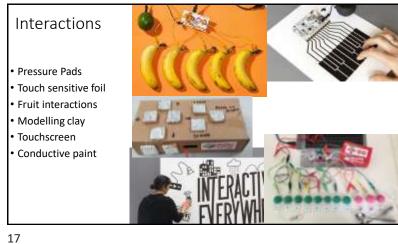

15 16

What could we build?

- Informative pieces
- Interactive slideshow e.g. Slide Projector
- Animations
- Highlight areas of the images
- Projection mapping multiple surfaces
- Choose your own adventure
- Video interactive (aka Bandersnatch)
- Digital Poetry
- Involve people
  - High-five to progress use two people to choose directions?
  - Make a connections between to places